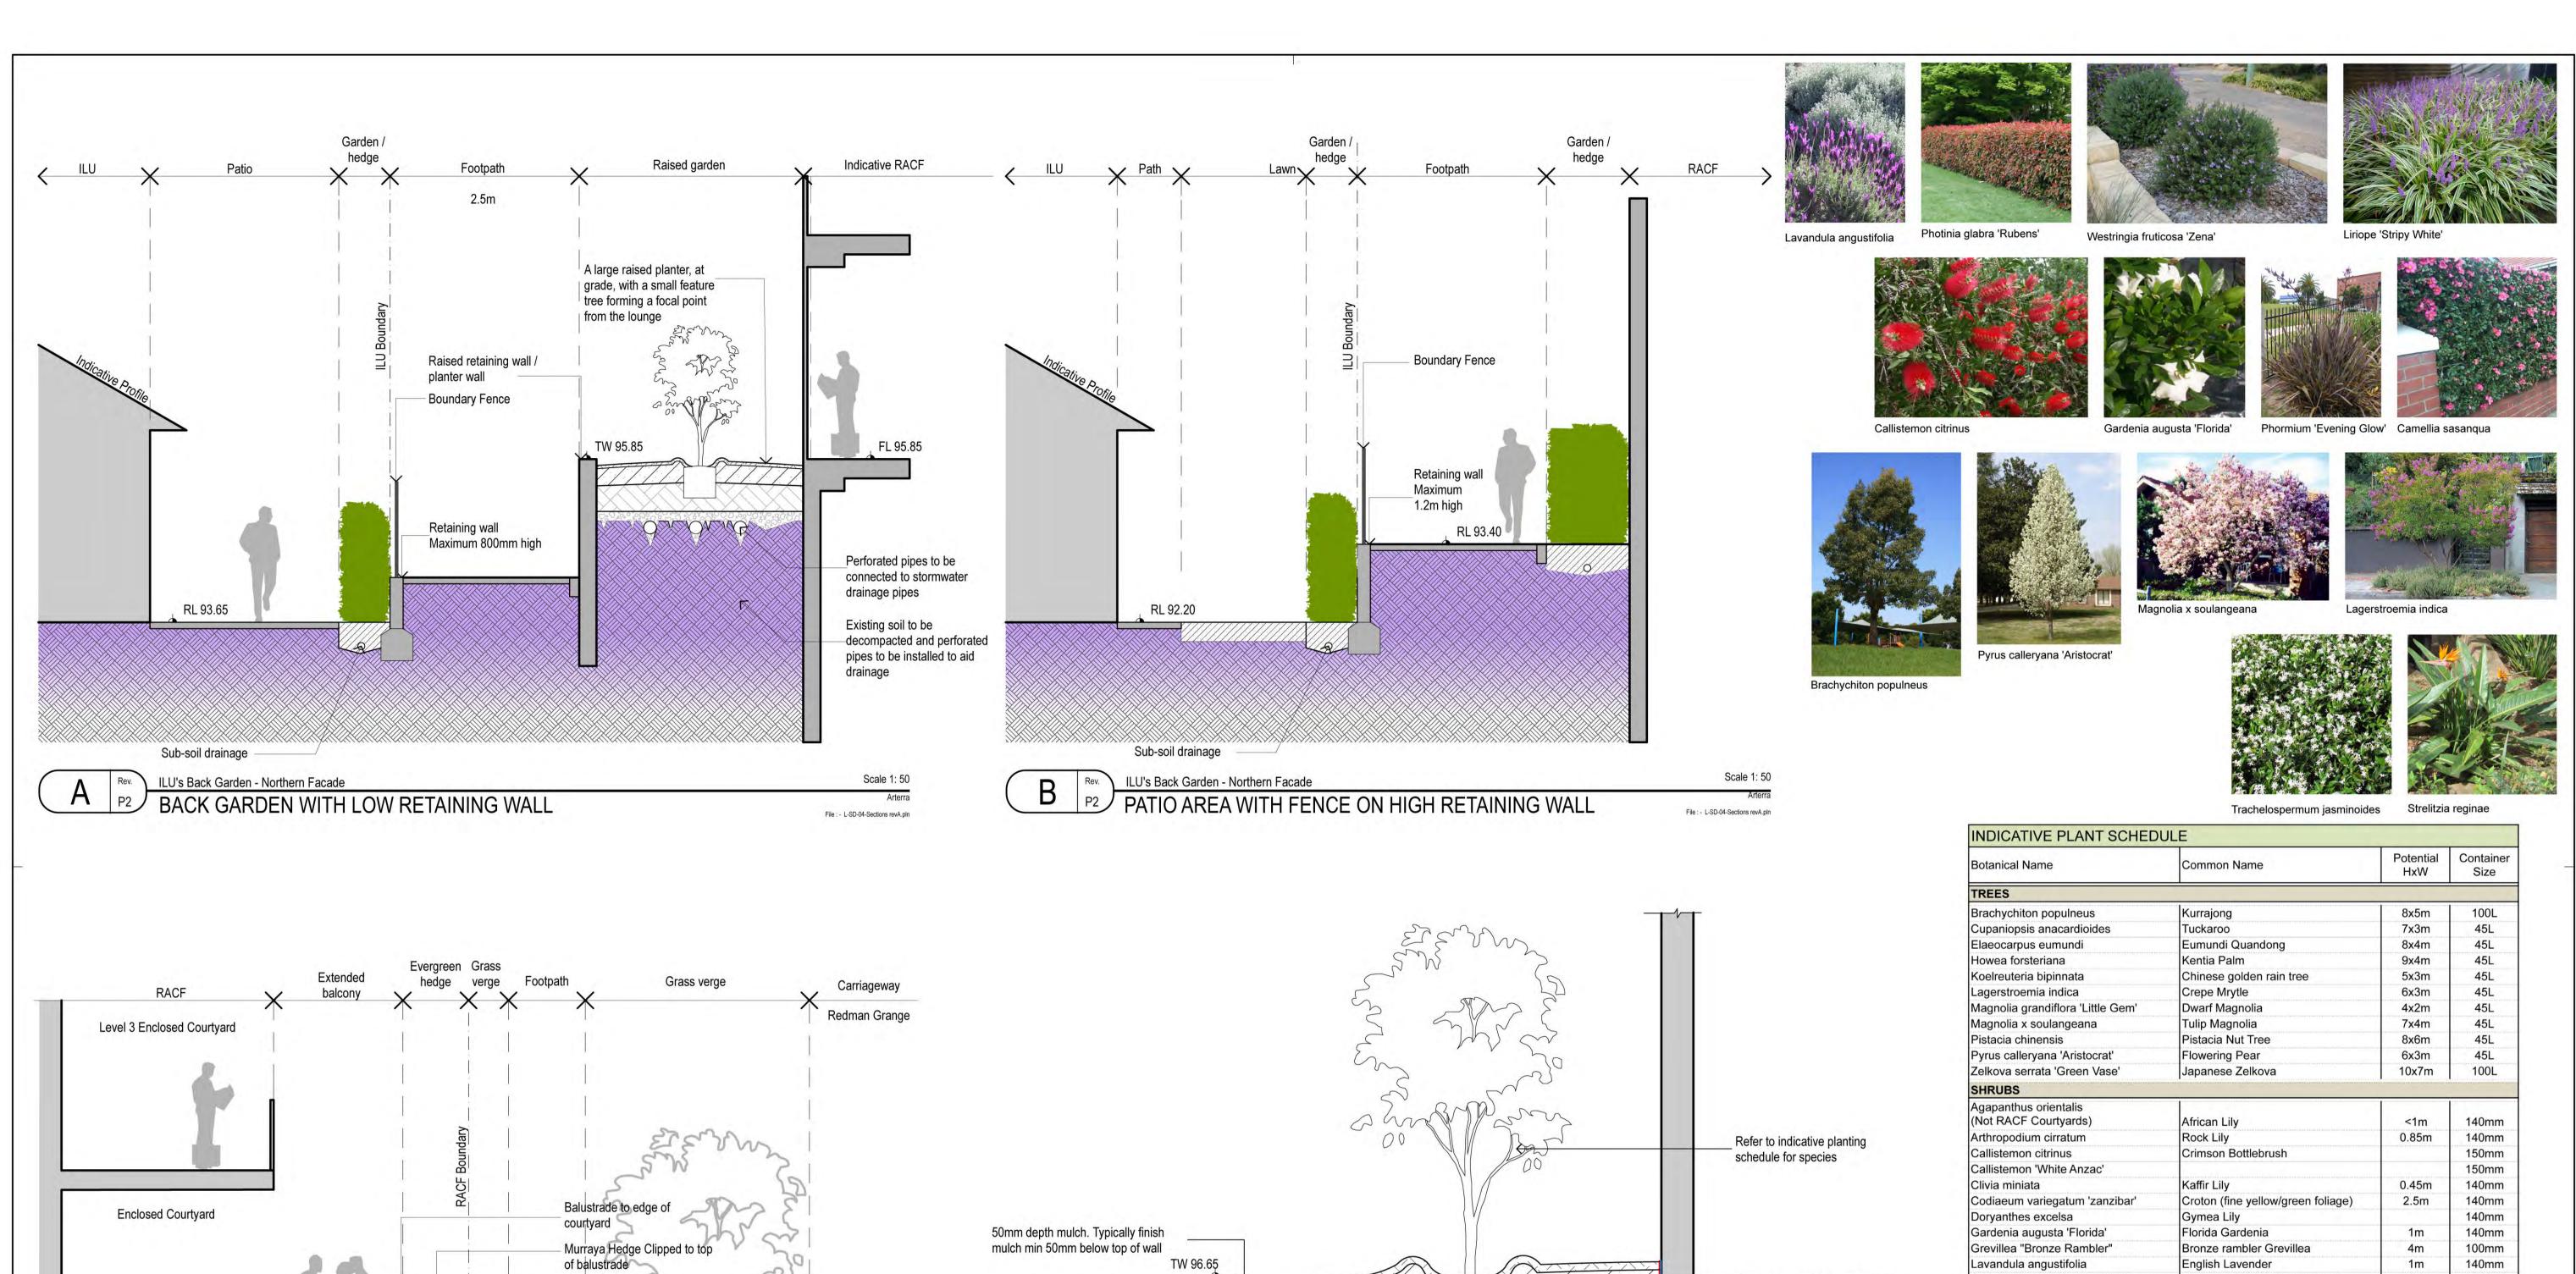

Plotted at: 4:37 PM 1/09/14

0.75m 140mm Philodendron 'Xanadu' Xanadu Dwarf New Zealand Flax (red foliage) Phormium tenax "Evening Glow" 0.8m 140mm Bamboo Palm 2x1m 140mm Rhapis excelsa 1.2m 140mm Rosmarinus officinalis Rosemary 0.75m 140mm Santolina chamaecyparissus Cotton Lavender Strelitzia reginae Bird of Paradise 1.5m 140mm 0.8m Dwarf Coastal Rosemary 140mm Westringia fruticosa "Zena' HEDGES Japanese Box 150mm Buxus microphylla var. japonica 1m 3m 150mm Callistemon linearis Narrow-leaved Bottlebrush Camellia 6-8m 150mm Camellia sasanqua Photinia glabra "Rubens" Photinia / Red Photinia 2-3m 150mm 2.5m 150mm Orange Jessamine Murraya paniculata 0.5m 150mm Syzygium australe "Tiny Trev" Dwarf Lillypilly Existing soil to be decompacted and perforated pipes to be installed to aid GROUNDCOVERS 100mm Carpet Bugle 0.3m Ajuga reptans Convolvulus cneorum Convolvulus 0.3m 140mm Ground Morning Glory Convolvulus mauritanicus 0.2m 140mm 0.3m 100mm Gazania Gazania Day Lily Lily Turf 0.5m 140mm Hemerocallis aurantiaca Scale 1: 20 Liriope 'Stripy White' 0.4m 140mm Turf Lily 0.5m 140mm Liriope muscari 'Evergreen Giant" File : - L-SD-04-Sections revA.pln 0.5m Myoporum parvifolium 140mm Creeping Boobiala Mondo Grass 0.3m 140mm Ophiopogon japonicus Japanese Star Jasmine 0.25m 140mm Trachelospermum asiaticum