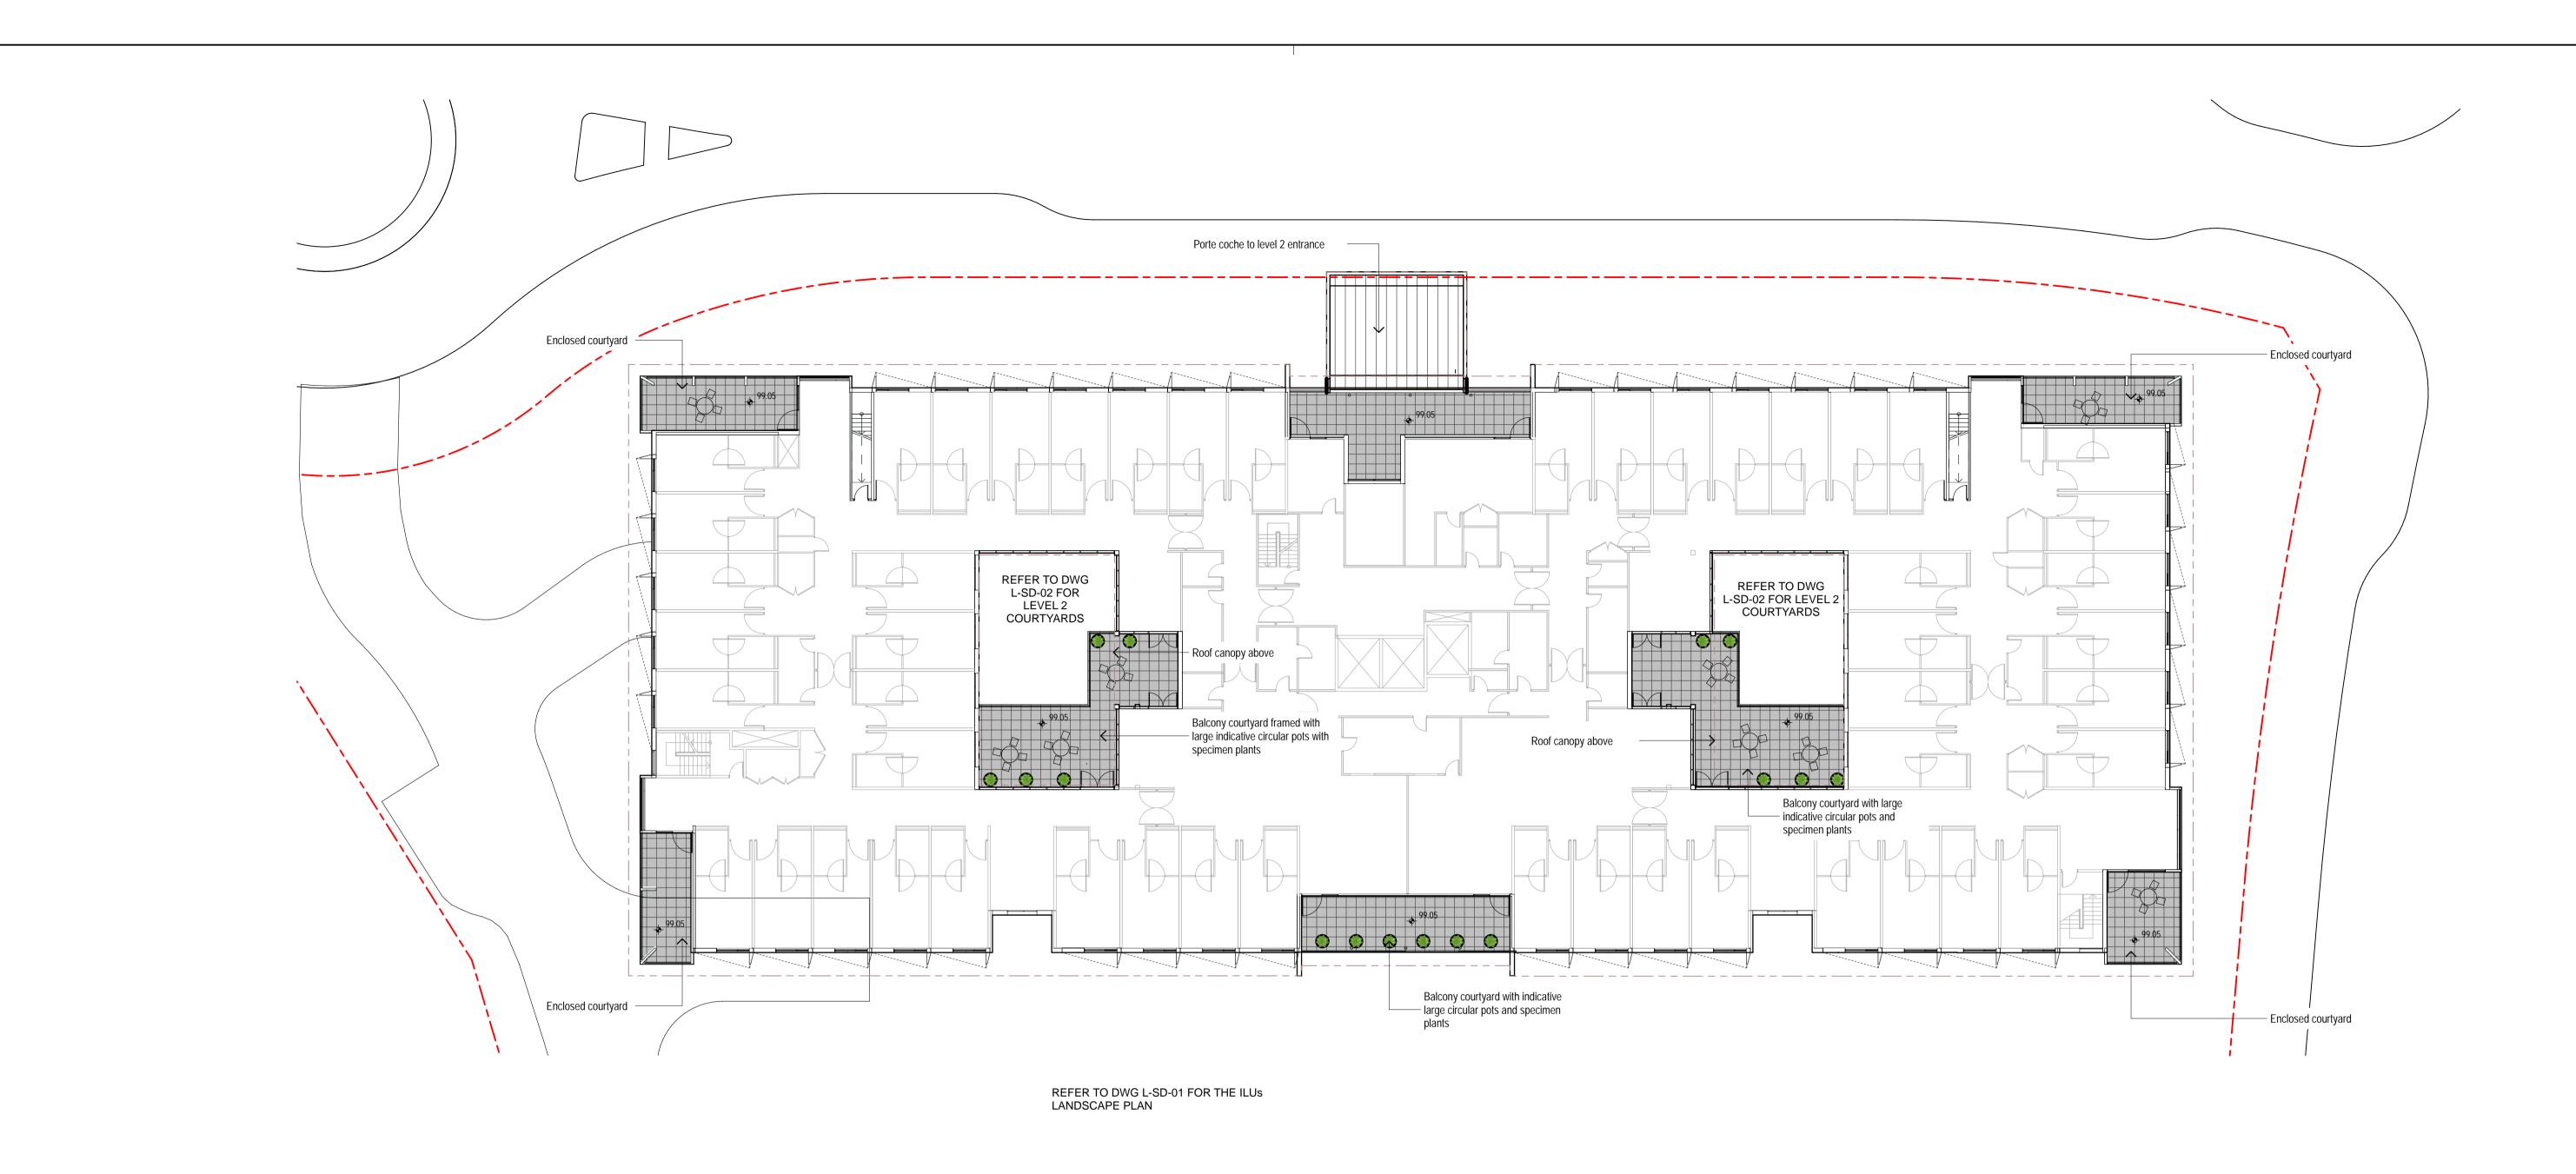

ARTERRA DESIGN PTY LTD ABN 40 069 552 610 LANDSCAPE ARCHITECTS **P** 02 9957 2466 **F** 02 9957 3977 **W** ARTERRA.COM.AU

| PROJECT & CLIENT  Anglicare - RACF & ILUs            | Project No : 14.04  Designed : EJP                       |
|------------------------------------------------------|----------------------------------------------------------|
| Redman Grange, Oran Park Anglicare Diocese of Sydney | Designed : EJP  Drawn : EJP  Scale : 1:200@A1 , 1:400@A3 |
| Level 3 Courtyards                                   | L-SD-03 REVISION                                         |