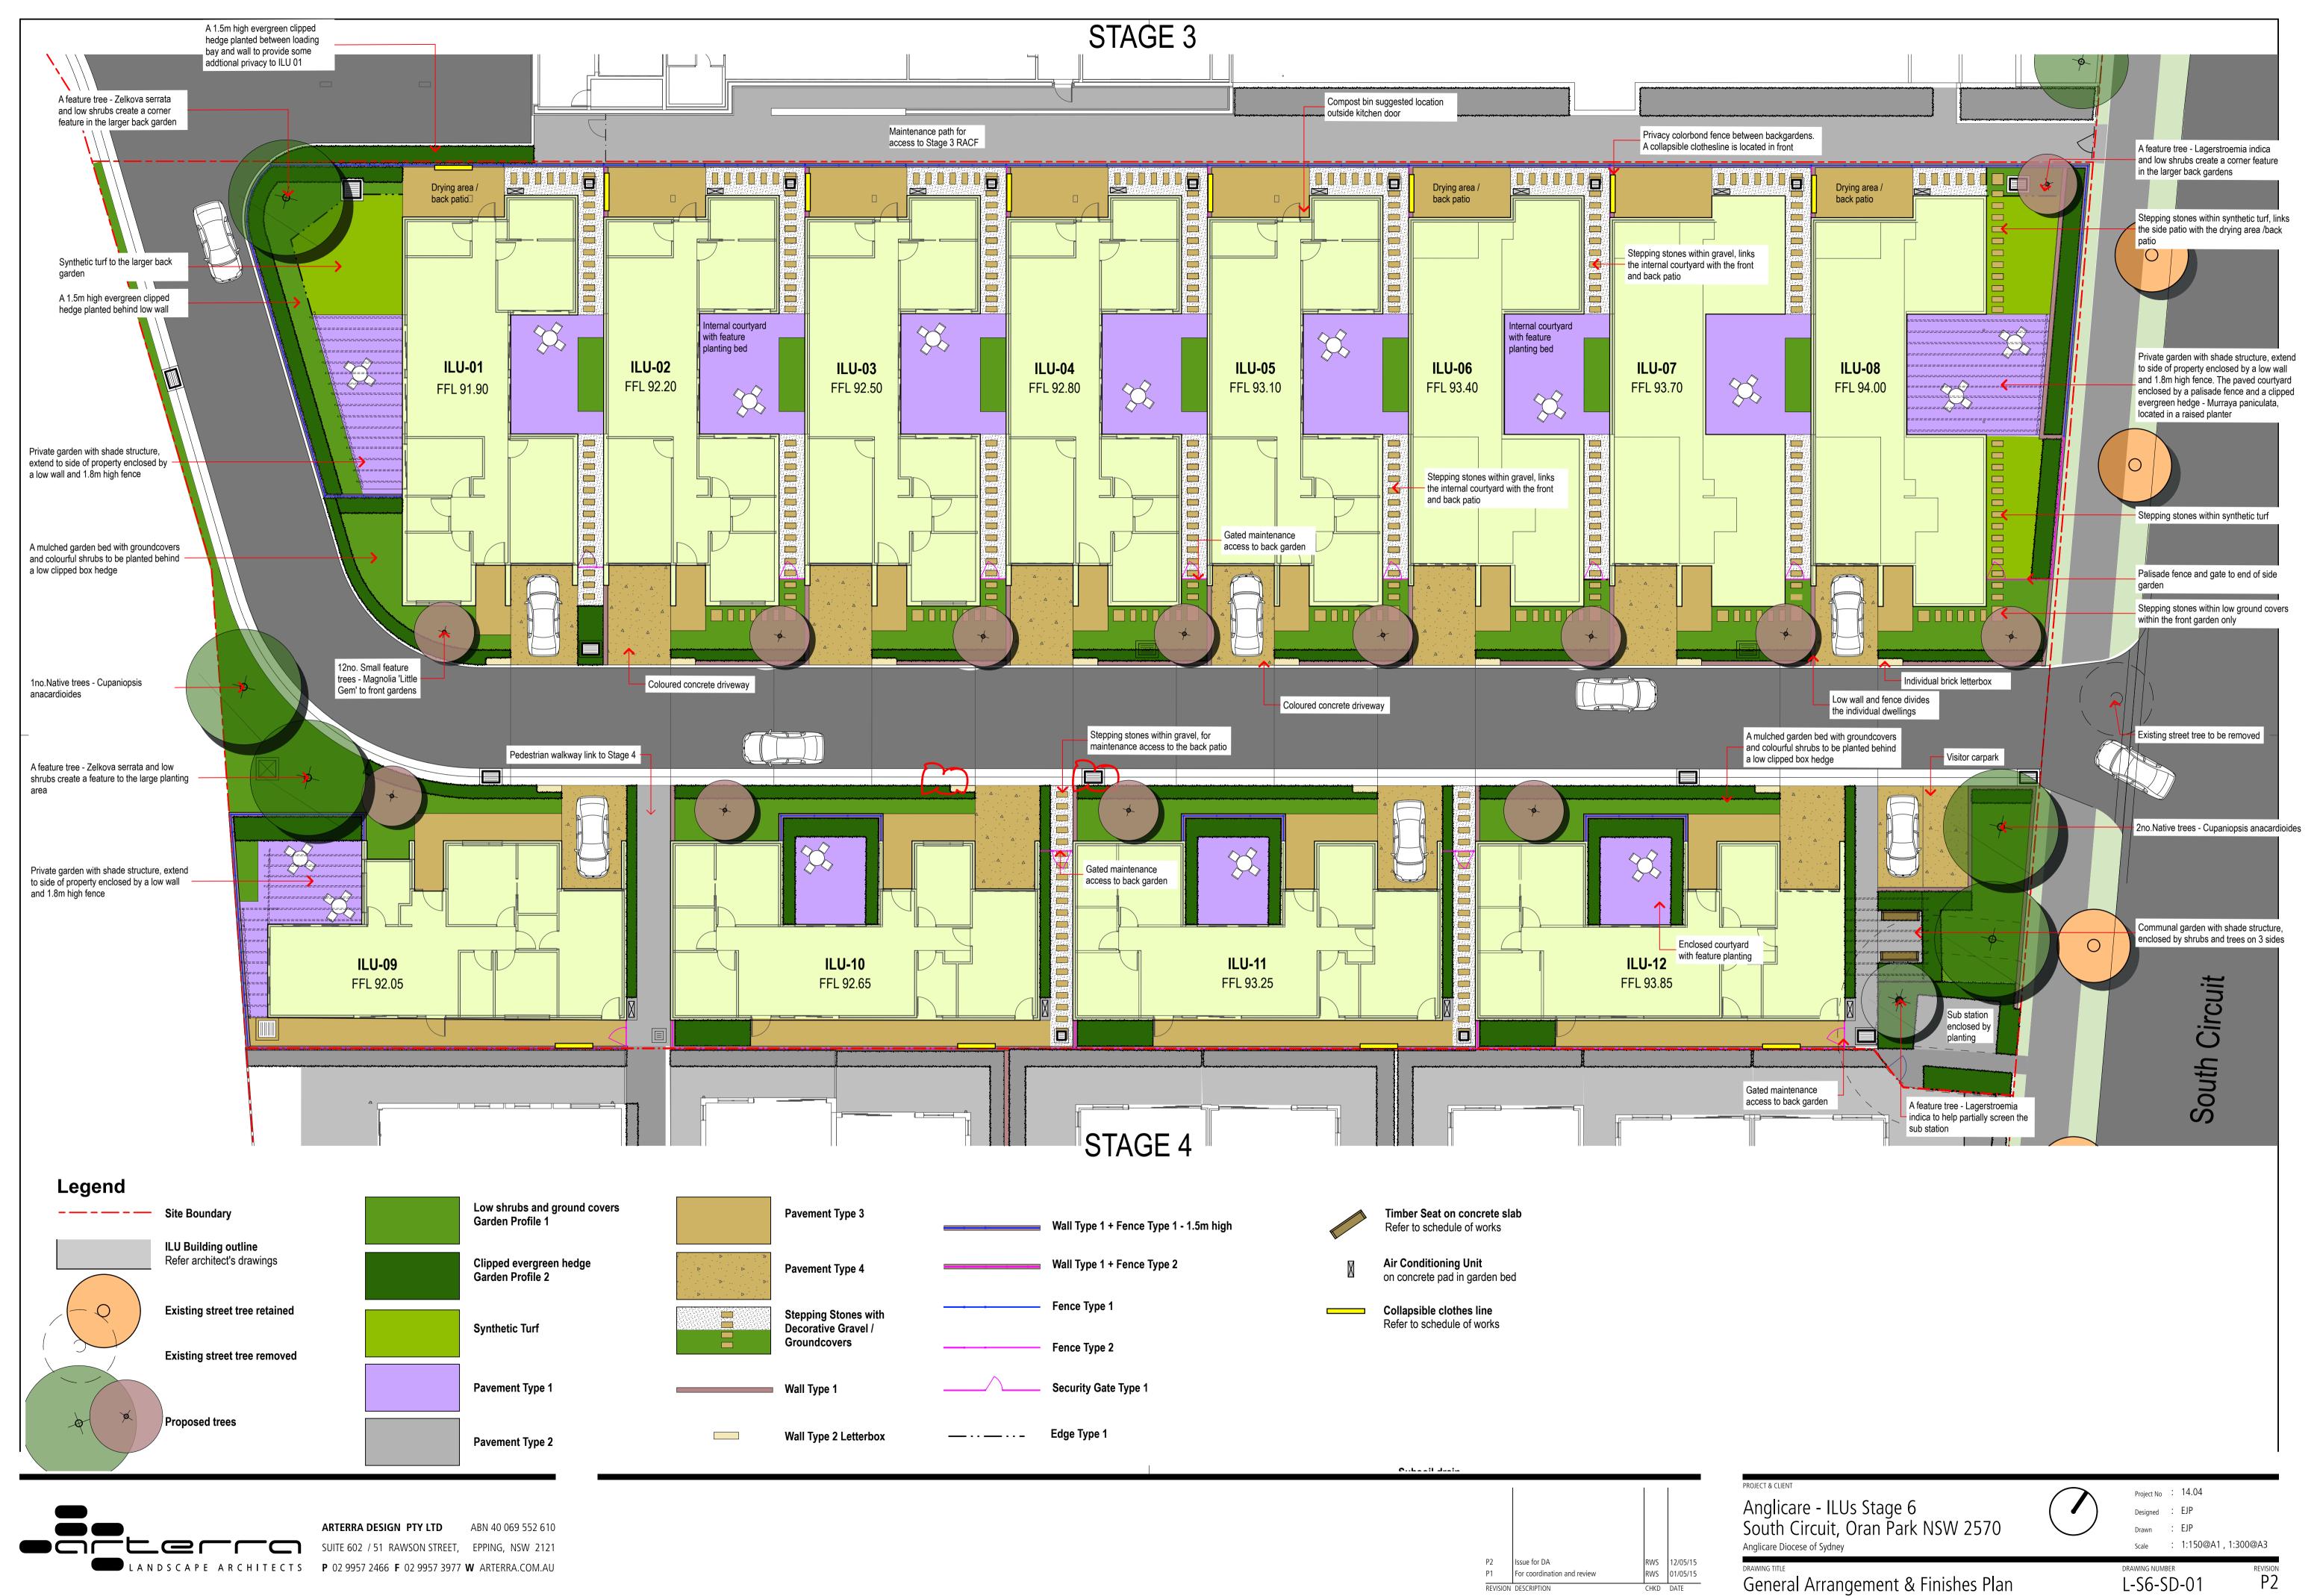

For coordination and review P1 REVISION DESCRIPTION

L-S6-SD-01

Large circular planters with evergreen specimen plants

Courtayrd Paving (Flush to internal FFL) - Concrete pavers on pedestals

Large rectangular troughs with evergreen clipped hedges