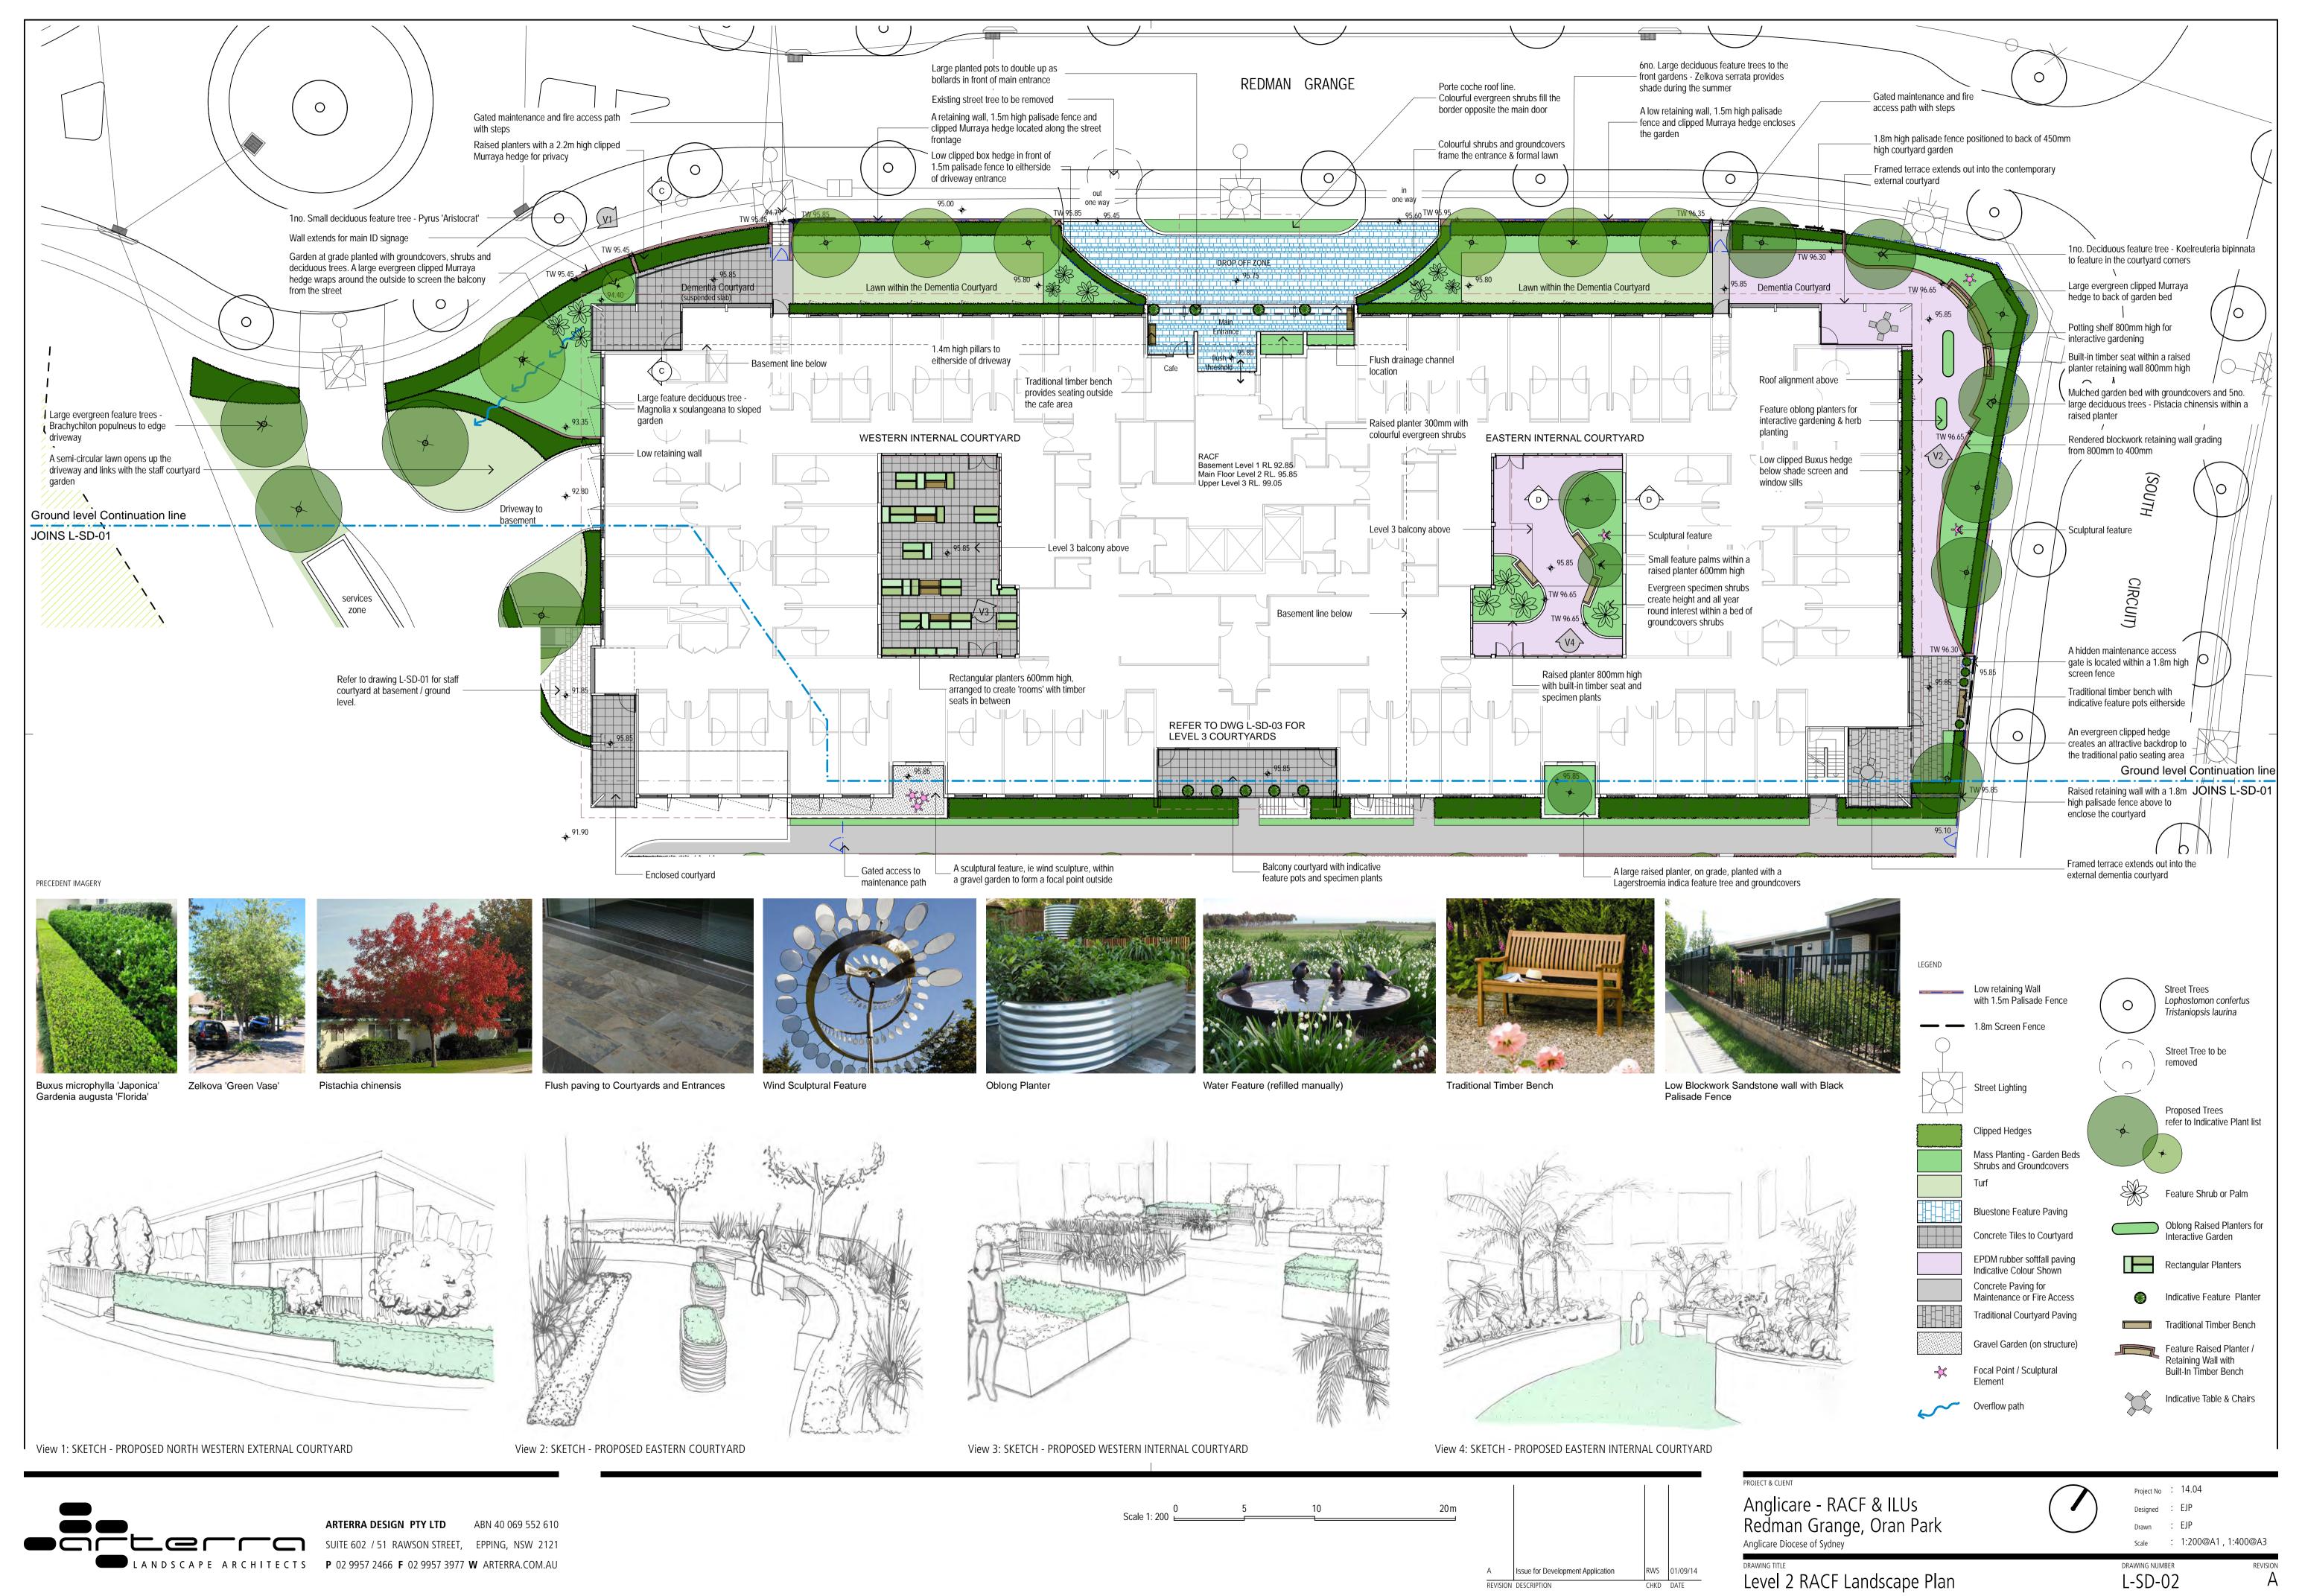

For coordination and review P1 REVISION DESCRIPTION

L-S6-SD-01

Large circular planters with evergreen specimen plants

Courtayrd Paving (Flush to internal FFL) - Concrete pavers on pedestals

Large rectangular troughs with evergreen clipped hedges