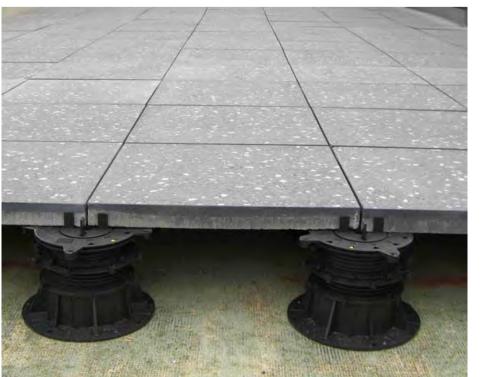

For coordination and review P1 REVISION DESCRIPTION

L-S6-SD-01

Large circular planters with evergreen specimen plants

Courtayrd Paving (Flush to internal FFL) - Concrete pavers on pedestals

Large rectangular troughs with evergreen clipped hedges