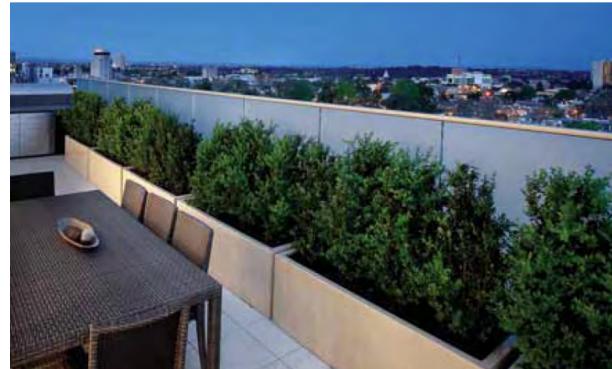

For coordination and review P1 REVISION DESCRIPTION

L-S6-SD-01

Large circular planters with evergreen specimen plants

Courtayrd Paving (Flush to internal FFL) - Concrete pavers on pedestals

Large rectangular troughs with evergreen clipped hedges