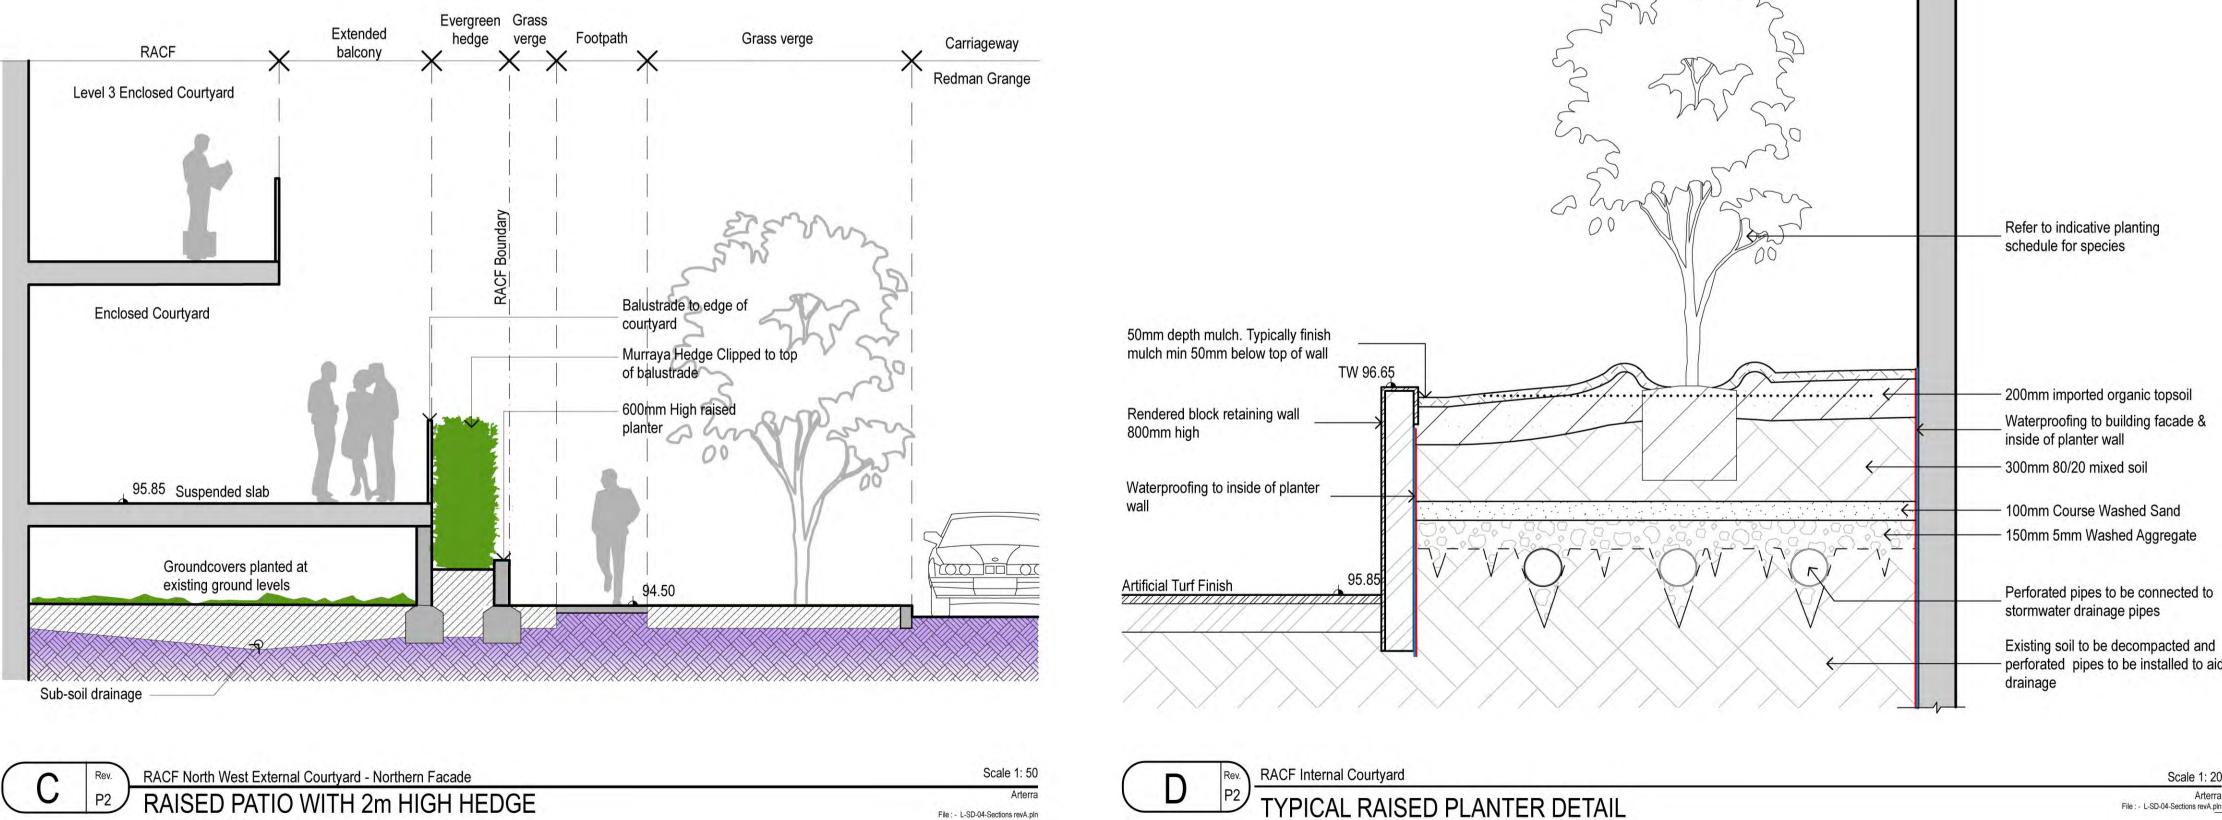

Plotted at: 4:37 PM 1/09/14

0.75m 140mm Philodendron 'Xanadu' Xanadu Dwarf New Zealand Flax (red foliage) Phormium tenax "Evening Glow" 0.8m 140mm Bamboo Palm 2x1m 140mm Rhapis excelsa 1.2m 140mm Rosmarinus officinalis Rosemary 0.75m 140mm Santolina chamaecyparissus Cotton Lavender Strelitzia reginae Bird of Paradise 1.5m 140mm 0.8m Dwarf Coastal Rosemary 140mm Westringia fruticosa "Zena' HEDGES Japanese Box 150mm Buxus microphylla var. japonica 1m 3m 150mm Callistemon linearis Narrow-leaved Bottlebrush Camellia 6-8m 150mm Camellia sasanqua Photinia glabra "Rubens" Photinia / Red Photinia 2-3m 150mm 2.5m 150mm Orange Jessamine Murraya paniculata 0.5m 150mm Syzygium australe "Tiny Trev" Dwarf Lillypilly Existing soil to be decompacted and perforated pipes to be installed to aid GROUNDCOVERS 100mm Carpet Bugle 0.3m Ajuga reptans Convolvulus cneorum Convolvulus 0.3m 140mm Ground Morning Glory Convolvulus mauritanicus 0.2m 140mm 0.3m 100mm Gazania Gazania Day Lily Lily Turf 0.5m 140mm Hemerocallis aurantiaca Scale 1: 20 Liriope 'Stripy White' 0.4m 140mm Turf Lily 0.5m 140mm Liriope muscari 'Evergreen Giant" File : - L-SD-04-Sections revA.pln 0.5m Myoporum parvifolium 140mm Creeping Boobiala Mondo Grass 0.3m 140mm Ophiopogon japonicus Japanese Star Jasmine 0.25m 140mm Trachelospermum asiaticum